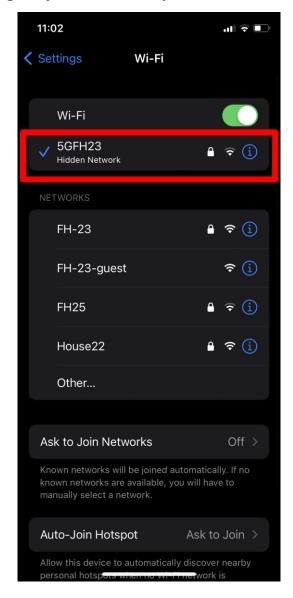

# 1.6 1. In Password box Enter your password,your password is in your email from Accomodation Office

1.7 If you see right symbol, Now you can use Wi-Fi now

If you've followed this step and it still doesn't work please contact us Network Helpdesk