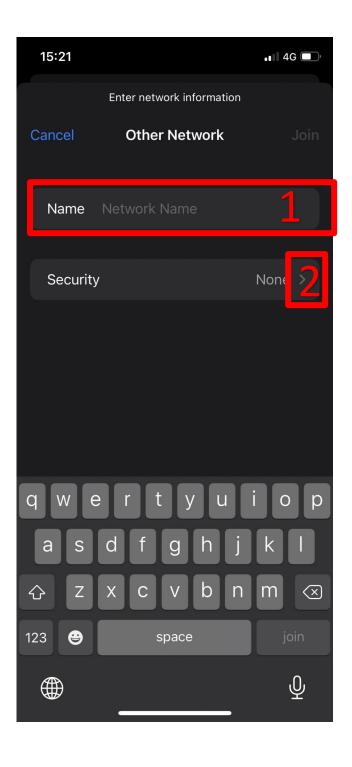

## 1.4 1. In name box enter your SSID

you can find this SSID at the sticker on the router we recomend to use 5GHz

2. Then in security box touch right arrow symbol