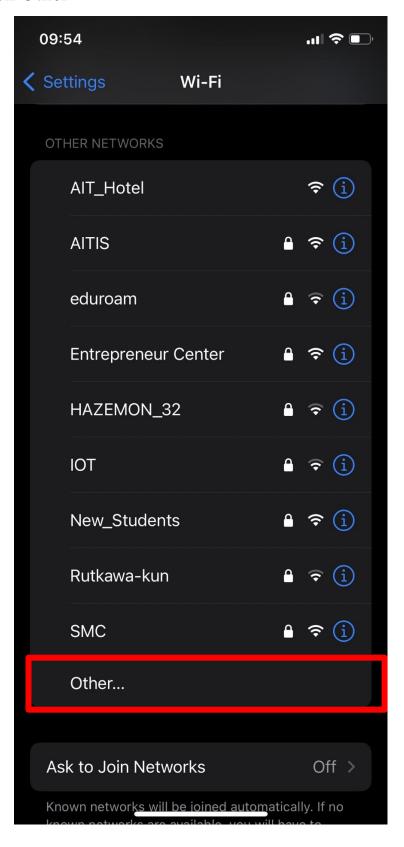

# User guide

### How to connect router's wifi

## Connect router's WIFI (IOS)

## 1.Touch Settings



#### 1.2 Touch Wi-Fi



#### 1.3 Touch Other



## 1.4 1. In name box enter your SSID

you can find this SSID at the sticker on the router we recomend to use 5GHz

2. Then in security box touch right arrow symbol



# 1.5 In Security select WPA2/WPA3 only



# 1.6 1. In Password box Enter your password,your password is in your email from Accomodation Office



1.7 If you see right symbol, Now you can use Wi-Fi now



If you've followed this step and it still doesn't work please contact us Network Helpdesk

Email: helpdesk@ait.ac.th Tel: 025246082