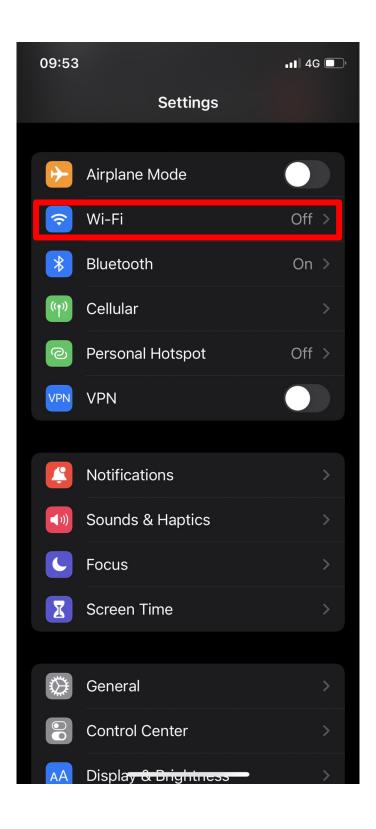

# User guide

### How to connect router's wifi

## Connect router's WIFI (IOS)

## 1.Touch Settings



#### 1.2 Touch Wi-Fi



#### 1.3 Touch Other



## 1.4 1. In name box enter your SSID

you can find this SSID at the sticker on the router we recomend to use 5GHz

2. Then in security box touch right arrow symbol



# 1.5 In Security select WPA2/WPA3 only



# 1.6 1. In Password box Enter your password,your password is in your email from Accomodation Office



1.7 If you see right symbol, Now you can use Wi-Fi now



If you've followed this step and it still doesn't work please contact us Network Helpdesk

Email: helpdesk@ait.ac.th Tel: 025246082