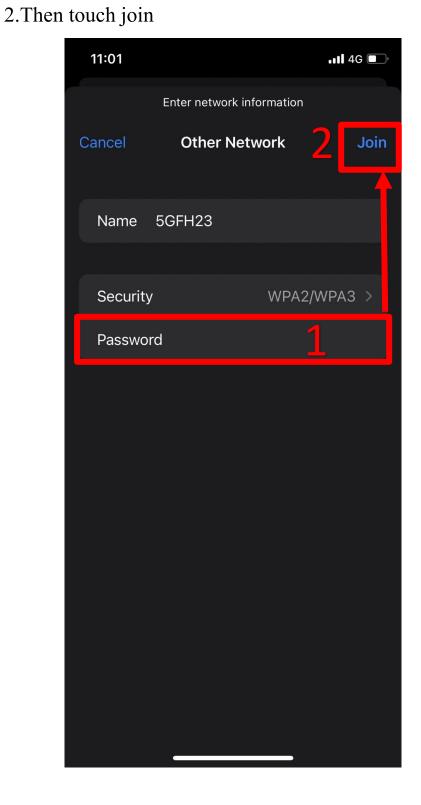

## 1.4 1. In name box enter your SSID

you can find this SSID at the sticker on the router we recomend to use 5GHz

2. Then in security box touch right arrow symbol

# 1.6 1. In Password box Enter your password,your password is in your email from Accomodation Office

1.7 If you see right symbol, Now you can use Wi-Fi now

If you've followed this step and it still doesn't work please contact us Network Helpdesk