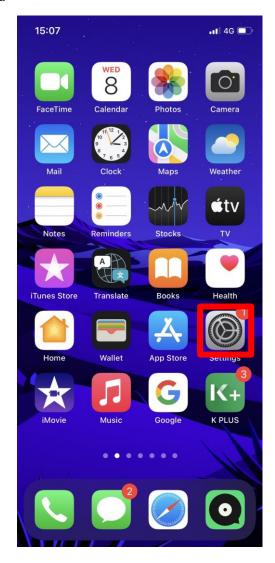

# User guide

### How to connect router's wifi

## Connect router's WIFI (IOS)

## 1.Touch Settings



#### 1.2 Touch Wi-Fi



#### 1.3 Touch Other



## 1.4 1. In name box enter your SSID

you can find this SSID at the sticker on the router we recomend to use 5GHz

2. Then in security box touch right arrow symbol



# 1.5 In Security select WPA2/WPA3 only



# 1.6 1. In Password box Enter your password,your password is in your email from Accomodation Office



1.7 If you see right symbol, Now you can use Wi-Fi now



If you've followed this step and it still doesn't work please contact us Network Helpdesk

Email: helpdesk@ait.ac.th Tel: 025246082