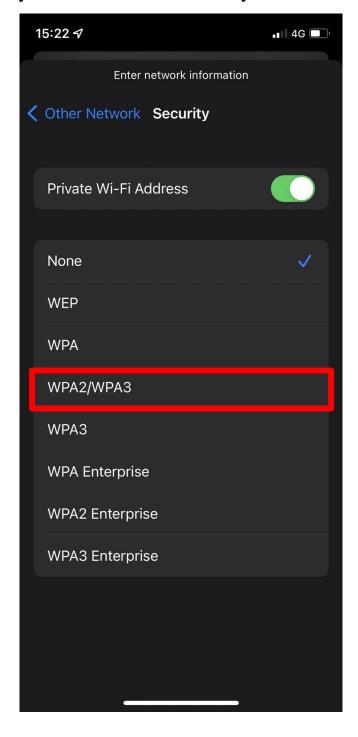

# User guide

### How to connect router's wifi

## Connect router's WIFI (IOS)

## 1.Touch Settings



#### 1.2 Touch Wi-Fi



#### 1.3 Touch Other



## 1.4 1. In name box enter your SSID

you can find this SSID at the sticker on the router we recomend to use 5GHz

2. Then in security box touch right arrow symbol



# 1.5 In Security select WPA2/WPA3 only



# 1.6 1. In Password box Enter your password,your password is in your email from Accomodation Office



1.7 If you see right symbol, Now you can use Wi-Fi now



If you've followed this step and it still doesn't work please contact us Network Helpdesk

Email: helpdesk@ait.ac.th Tel: 025246082